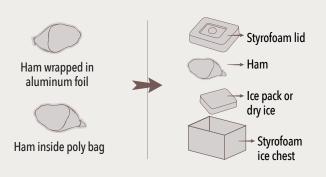

| Retail | 15-75 | 76-150 | 151-300 | 301+ |
|----------------------------------------------------------------------------------------------------------------------------------|--------|-------|--------|---------|------|
| <b>DIAMOND:</b> Choice of Half Ham, Filet<br>Mignons, Brisket, Smoked or Cajun Turkey,<br>Ribeyes, Boneless Ham or Turkey Breast | \$80   | \$77  | \$76   | \$75    | \$74 |
| <b>SILVER:</b> Choice of Ribeyes, Smoked or<br>Cajun Turkey, Boneless Ham or Turkey Breast                                       | \$65   | \$64  | \$63   | \$62    | \$61 |
| <b>BRONZE:</b> Choice of Boneless Ham or<br>Turkey Breast                                                                        | \$50   | \$49  | \$48   | \$47    | \$46 |

# KEEPING YOUR ORDER Fresh