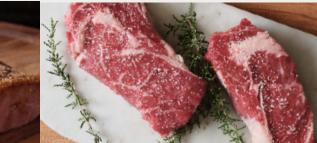

### CENTER CUT FILET MIGNON Four 8oz. Steaks • 4 Servings

This thick and beautiful cut of USDA inspected beef tenderloin is aged to perfection, hand-trimmed and individually sealed for freshness. Makes a great gift and can be kept in the freezer until ready to prepare. Simply grill to your preference.

#### RIBEYE Two 1.5 Inch Cut 16oz. Steaks

This thick and beautiful cut of USDA inspected beef is aged to perfection, hand-trimmed and individually sealed for freshness. Makes a great gift and can be kept in the freezer until ready to prepare. Simply grill to your preference.