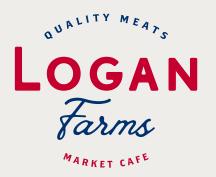

### SPIRAL-SLICED, HONEY GLAZED HAM Approx. 8lbs. • 10-14 Servings

Our fully cooked hams are hickory smoked, spiral sliced & glazed with our thick honey & spice glaze in store. We carefully trim and dry-cure them with a low-salt (30% less salt) recipe. When shipped to your door, we furnish a pouch of our liquid honey and spice glaze you apply before serving, to make a centerpiece fit for a special occasion. Serve at room temperature.