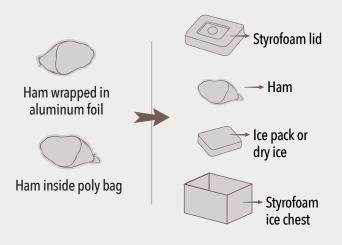

## keeping your order *Fresh*

**IMPORTANT NOTE:** Due to the perishable nature of our meats, our shipping service is only offered on Monday and Tuesday of each week. All orders must be received at least three days prior to a Monday or Tuesday ship date. No shipping will take place during the holiday weeks of Thanksgiving, Christmas and New Year's.