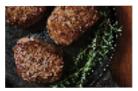

### TEXAS SMOKED BRISKET Approx. 3 lbs. • 6-8 Servings

Our briskets are specially selected, trimmed, and then hand-rubbed with seasonings and slow-smoked over Texas hardwoods. A true taste of the deep south. Simply warm & serve alongside your favorite BBQ Sauce.