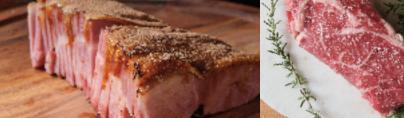

### SPIRAL-SLICED, HONEY GLAZED HAM Approx. 8lbs. • 10-14 Servings

Our fully cooked hams are hickory smoked, spiral sliced & glazed with our thick honey & spice glaze in store. We carefully trim and dry-cure them with a low-salt (30% less salt) recipe. When shipped to your door, we furnish a pouch of our liquid honey and spice glaze you apply before serving, to make a centerpiece fit for a special occasion. Serve at room temperature.

### BONELESS HONEY GLAZED HAM Approx. 3lbs. • 6-9 Servings

Comes sliced, with a pouch of our Logan Farms honey and spice glaze when shipped, or our hard candy glaze if bought in-store. Our new boneless hams perform effortlessly at the dinner table, or on a stellar sandwich. The convenient size makes it appropriate for any time of the year, not just holidays. Serve at room temperature.