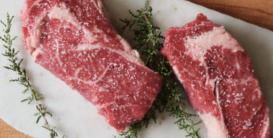

### CENTER CUT FILET MIGNON Four 8oz. Steaks • 4 Servings

This thick and beautiful cut of USDA inspected beef tenderloin is aged to perfection, hand-trimmed and individually sealed for freshness. Makes a great gift and can be kept in the freezer until ready to prepare. Simply grill to your preference.

#### RIBEYE Two 1.5 Inch Cut 16oz. Steaks

This thick and beautiful cut of USDA inspected beef is aged to perfection, hand-trimmed and individually sealed for freshness. Makes a great gift and can be kept in the freezer until ready to prepare. Simply grill to your preference.