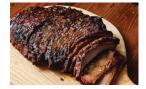

### TEXAS SMOKED BRISKET Approx. 3 lbs. • 6-8 Servings

Our briskets are specially selected, trimmed, and then hand-rubbed with seasonings and slow-smoked over Texas hardwoods. A true taste of the deep south. Simply warm & serve alongside your favorite BBQ Sauce.