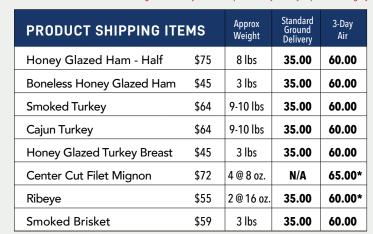

# NATIONWIDE SHIPPING INFORMATION

#### **EXPEDITED SHIPPING:**

CA ND WA ID NV WY MT OR

<sup>\*</sup>Shaded states REQUIRE Expedited delivery.
All other states are ground delivery. **Hawaii and Alaska: ADD \$60** 

**IMPORTANT NOTE:** Due to the perishable nature of our meats, our shipping service is only offered on Monday and Tuesday of each week. All orders must be received at least three days prior to a Monday or Tuesday ship date. No shipping will take place during the holiday weeks of Thanksgiving, Christmas and New Year's.

### CORPORATE VOLUME PRICING 2023

| PRODUCT                           | Retail | 15-75 | 76-150 | 151-300 | 301+ |
|-----------------------------------|--------|-------|--------|---------|------|
| Honey Glazed Ham - Half           | \$75   | \$72  | \$71   | \$70    | \$69 |
| Boneless Honey Glazed Ham         | \$45   | \$44  | \$43   | \$42    | \$41 |
| Smoked Turkey                     | \$64   | \$63  | \$62   | \$61    | \$60 |
| Cajun Smoked Turkey               | \$64   | \$63  | \$62   | \$61    | \$60 |
| 8 oz. Center Cut Filet Mignon (4) | \$72   | \$71  | \$70   | \$69    | \$68 |
| 16 oz. Ribeye Steaks (2)          | \$55   | \$54  | \$53   | \$52    | \$51 |
| Texas Style Smoked Brisket (3lbs) | \$59   | \$58  | \$57   | \$56    | \$55 |