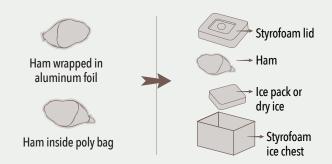

\$72   | \$71  | \$70   | \$69    | \$68 |
| 16 oz. Ribeye Steaks (2)          | \$55   | \$54  | \$53   | \$52    | \$51 |
| Texas Style Smoked Brisket (3lbs) | \$59   | \$58  | \$57   | \$56    | \$55 |

## CORPORATE DELIVERY OPTIONS

### Corporate customers have three options for delivery:

- Pick up of your entire gift boxed order at our warehouse on the day of your choosing
- Delivery of your entire gift boxed order to your office on the day of your choosing (a nominal courier charge applies)
- Shipping via carrier of individual packages to individual addresses with your greeting on each (see shipping rates above). Shipping charges are simply added to your volume discount price per unit.

### TO ORDER:

CALL 832.409.4859

EMAIL CORPORATE@LOGANFARMS.COM

### KEEPING YOUR ORDER Fresh