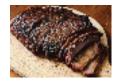

#### TEXAS SMOKED BRISKET Approx. 3 lbs. • 6-8 Servings

Our briskets are specially selected, trimmed, and then hand-rubbed with seasonings and slow-smoked over Texas hardwoods. A true taste of the deep south. Simply warm & serve alongside your favorite BBQ Sauce.