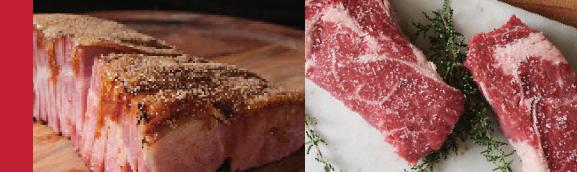

#### **CENTER CUT FILET MIGNON** Four 8oz. Steaks • 4 Servings

This thick and beautiful cut of USDA inspected beef tenderloin is aged to perfection, hand-trimmed and individually sealed for freshness. Makes a great gift and can be kept in the freezer until ready to prepare. Simply grill to your preference.

#### RIBEYE Two 1.5 Inch Cut 16oz. Steaks

This thick and beautiful cut of USDA inspected beef is aged to perfection, hand-trimmed and individually sealed for freshness. Makes a great gift and can be kept in the freezer until ready to prepare. Simply grill to your preference.