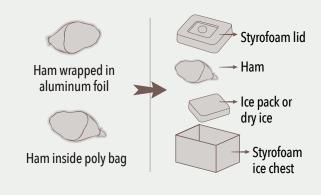

## keeping your order *Fresh*

**IMPORTANT NOTE:** Due to the perishable nature of our meats, our shipping service is only offered on Monday and Tuesday of each week. All orders must be received at least three days prior to a Monday or Tuesday ship date. No shipping will take place during the holiday weeks of Thanksgiving, Christmas and New Year's.